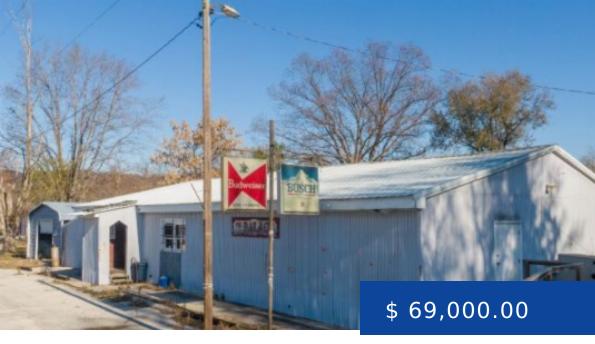

## 16680 NORTH MISSISSIPPI RIVER RD, HAMBURG, IL

https://pcrerealestate.com

THE PALACE! Back in it's glory, this local gem was the place to be in Calhoun County! With some blood, sweat, and tears, this place could come back alive hosting weekend bands, festivals, and/or just the local watering hole to meet up with your friends. With some TLC, the outdoor...

## **COMMERCIAL PROPERTY DETAILS**

**County:** Calhoun **Square Footage:** 4000 sq ft

Siding: Metal Roof: Metal

**Lot Size:** 0.690 acres **Heat Type:** Forced Air

Air Conditioning: Central- Eletric