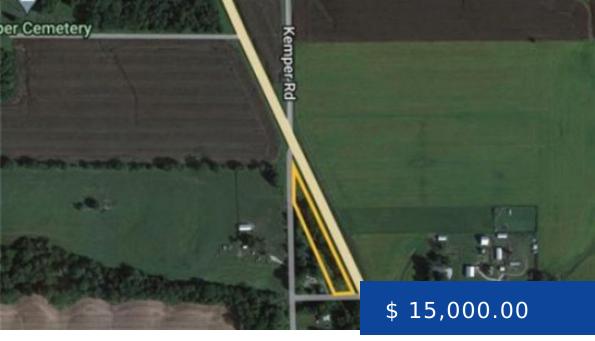

# STATE HIGHWAY 267, MEDORA, IL

https://pcrerealestate.com

Great Location! 1.6 Acres in Jersey County is ideal to build your shop or home! Access is off the highway from Kemper Road and also Challacombe Road but includes 760 ft of road frontage. Trees give a nice division between the highway and your perfect spot to build to create...

## **RESIDENTIAL PROPERTY DETAILS**

City: Medora

Lot size: 1.6 acres

Street: Asphalt, Concrete

**Approx. Taxes:** \$ 161.00

Water Source: None

County: Jersey Lot Size: 1.6 Acres School District: Southwestern Dist 9 Possession: At Closing Sewer: None