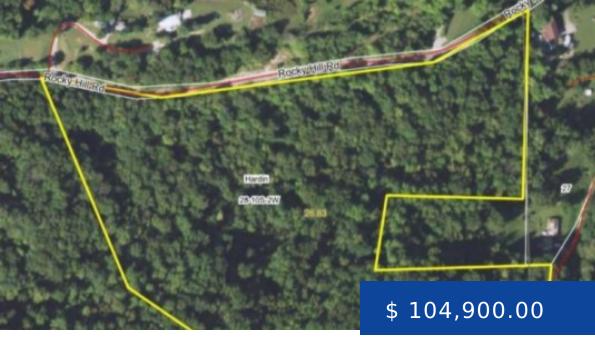

## 27 ACRES- SASSAFRAS ROAD, **HARDIN, IL 62047**

https://pcrerealestate.com

This piece offers it all! Hunting, outdoor recreational fun are all combined in this 27 Acre piece. This property also offers a great building site. It's accessible off of Sassafras Ln and Rocky Hill Rd, right on the outskirts of Hardin. There is access to water, sewer, and electricity. Broker...

## **FARM PROPERTY DETAILS**

Price Per Acre: \$ 3,885.00 Total Acreage: 27 acres

Timber/Brush Acreage: 27 acres County: Calhoun

## **RESIDENTIAL PROPERTY DETAILS**

**Lot Size:** 27 Acres **Street:** Asphalt

**School District:** Calhoun Dist 40 **Possession:** At Closing