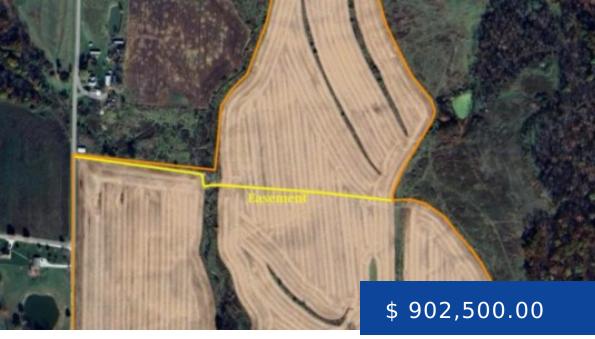

# 95 +/- BUCKHORN TWP, BROWN COUNTY, IL

https://pcrerealestate.com

This is a very unique opportunity in today's land market! High percentage tillable farms rarely come available, so do not let this farm pass you by! The property, which sits a stone's throw from Siloam Springs State Park, is made up of 95 acres, 84 of which are in productive...

## FARM PROPERTY DETAILS

**Price Per Acre:** \$ 9,500.00

Total Acreage: 95 acres

Tillable Acreage: 84 acres

Township: Buckhorn

County: Brown