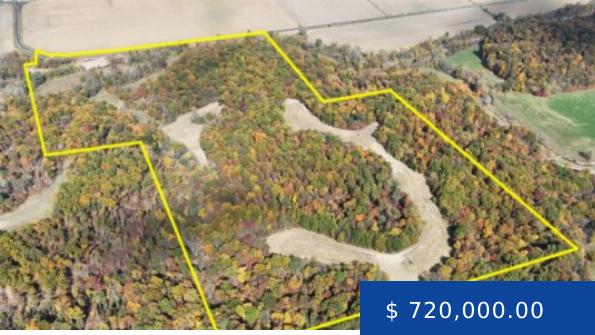

# 95.6 AC +/- SPRING CREEK TWP, PIKE COUNTY, IL

https://pcrerealestate.com

Don't miss the opportunity to own a slice of paradise in southern Pike County, Illinois. If you are a serious whitetail hunter, and you are looking for the perfect, secluded getaway, this place is for you. The property includes a small 1-bedroom 1-bath cabin, complete with solar power, a water...