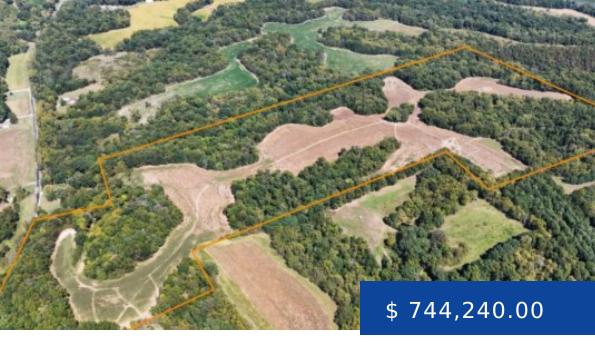

## 93 AC +/- PLEASANT VALE TWP, PIKE COUNTY, IL

https://pcrerealestate.com

SALE PENDING! Beautiful hunting farm in one of Pike County's finest deer management locations! The property is composed of 34 acres tillable with the balance in big timber and bedding thickets.

## **FARM PROPERTY DETAILS**

**Total Acreage:** 90.93 acres **Tillable Acreage:** 34 acres

**Township:** Pleasant Vale **County:** Pike