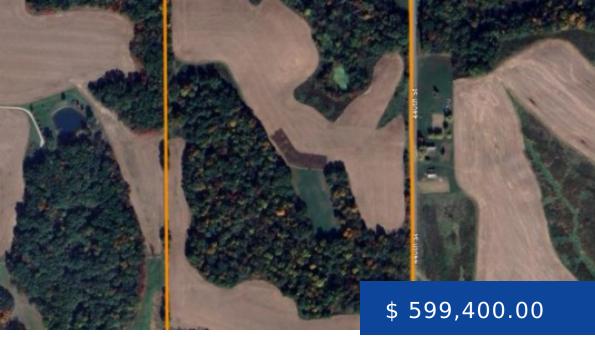

## 81 AC +/- HARDIN TWP,PIKE COUNTY, MILTON, IL

https://pcrerealestate.com

Excellent farm hitting the market for sale!! This property has a fantastic mix of timber, tillable, and habitat, making up a superior deer hunting tract in Pike County, Illinois. The property is made up of approximately 36 acres of tillable ground with a Productivity Index of 112.5, earning \$210/yr cash...

## **FARM PROPERTY DETAILS**

**Total Acreage:** 81 acres **Tillable Acreage:** 36 acres