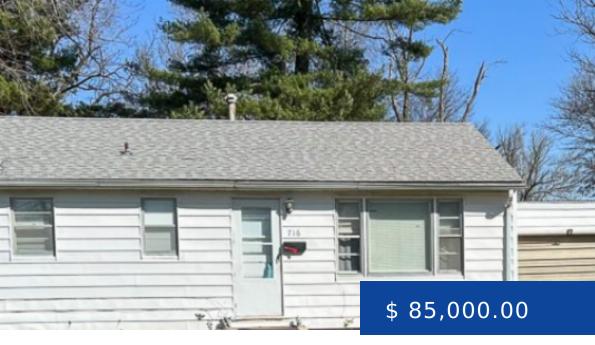

## 716 W. FAYETTE ST, PITTSFIELD, IL

https://pcrerealestate.com

Welcome to 716 W Fayette St, Pittsfield, IL! This charming home is on the market for a welcoming price of \$85,000. 832 Sq.Ft of cozy yet efficiently designed living space, this home features two bedrooms and one bathroom. A new roof was installed in 2019, offers peace of mind for...

## **RESIDENTIAL PROPERTY DETAILS**

| City: Pittsfield                   | County: Pike               |
|------------------------------------|----------------------------|
| Lot size: 0.17 acres               | Approx. Sq. Ft.: 832 sq ft |
| Age/Condition: 1950                | Lot Size: 0.17             |
| Garage: One Car Attached           | Basement: Crawl Space      |
| Heat Type: GFA                     | A/C Type: Window           |
| Construction: Frame                | Siding: Vinyl              |
| Roof: Asphalt Shingles             | Water Heater: Gas          |
| Street: Paved                      | Driveway: Gravel           |
| School District: Pikeland Dist #10 | Possession: At Closing     |
| Water Source: City                 | Sewer: City                |
| Windows: D/H                       | Storms: Some               |
| Screens: Some                      |                            |