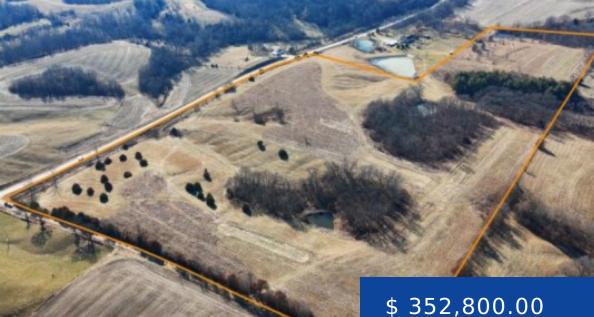

## 63 AC +/- SPRING CREEK **TWP, PIKE COUNTY, IL**

Discover the epitome of recreational bliss on 63 acres in Pike County, Illinois! This pristine property boasts 33 acres of CRP generating over \$8,000 annually, surrounded by lush timber, a charming pond, and abundant brush. A haven for hunting enthusiasts, the landscape also offers the potential for versatile uses, from...

# \$ 352,800.00

63 AC +/- Spring Creek Twp, Pike County, IL

## FARM PROPERTY DETAILS

Total Acreage: 63 acres

CRP Income: \$ 8,000.00

CRP Acreage: 33 acres

Township: Spring Creek