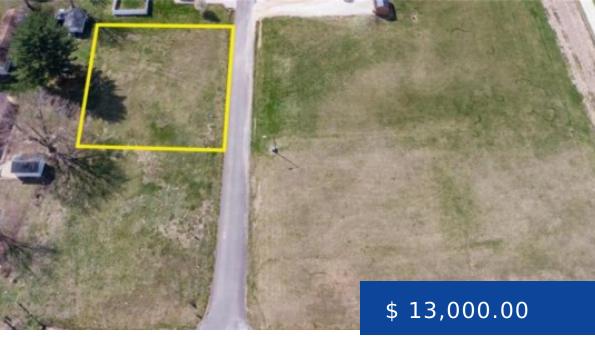

## 4 DEER RIDGE DR, PLEASANT HILL, IL

https://pcrerealestate.com

Looking for the perfect building spot? Deer Ridge Subdivision offers a quiet lot on the edge of town. Lot 4 is a 133x116 sq ft lot and is the perfect spot to build your new home! Enjoy country living with the views of farmland across the road! Water and electric...

## **RESIDENTIAL PROPERTY DETAILS**

City: Pleasant Hill

Lot Size: 0.350

Street: Asphalt

Possession: At Closing

Sewer: None

County: Pike

**Restrictions:** Subdivision