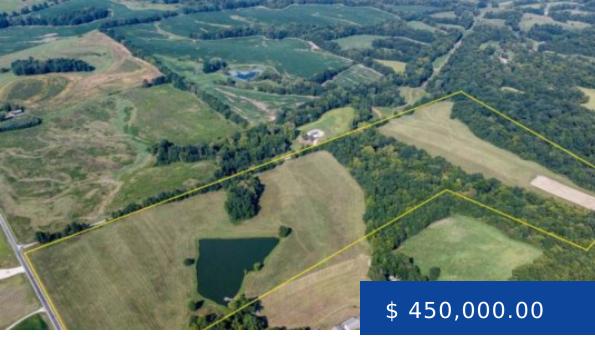

## 383RD ST, PLEASANT HILL, IL

https://pcrerealestate.com

Discover this stunning 60 acre farm, perfectly situated in Pike County. This unique property offers 36 acres enrolled in income-producing CRP, ensuring both financial return and well maintained land. The large, well-established pond is fully stocked and comes complete with a dock and deck, creating an ideal spot for fishing...

## **FARM PROPERTY DETAILS**

**Price Per Acre:** \$ 7,500.00

**CRP Acreage:** 36 acres

Lake/Pond: Yes

County: Pike

Real Estate Taxes: \$ 989.00

Total Acreage: 60 acres

Timber/Brush Acreage: 23 acres