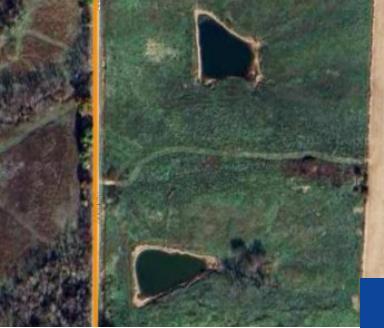

## 31242-31298 260TH STREET, KINDERHOOK, IL 62345

https://pcrerealestate.com

Located in between Barry and Kinderhook, off of Highway 106 and a few miles south of interstate 72, this 39.52 acre property includes tillable, pasture, and a wooded area near the pond. This property would be perfect for crops, cattle, some hunting and/or building your dream home. The property has...

### FARM PROPERTY DETAILS

Total Acreage: 39.52 acres

County: Pike

Creek: Yes

Outbuildings: Yes

**CALL US NOW** 

Email: pcrerealestateauction@gmail.com