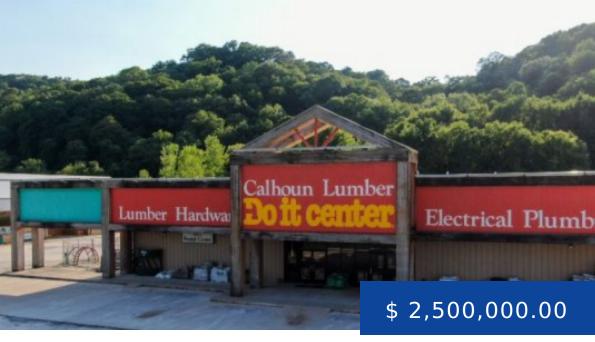

## 19709 ILLINOIS RIVER RD, HARDIN, IL

https://pcrerealestate.com

Highly Lucrative, thriving lumber company with the "Do it Best" affiliation in the heart of Calhoun County! Calhoun Lumber has been a family owned business since 1968. Fully stocked and operational business ready to turn over operations to new owners. Whether you are an investor or looking for a new...

## **COMMERCIAL PROPERTY DETAILS**

**Square Footage:** 16800 sq ft **Siding:** Metal

**Roof:** Metal **Lot Size:** 5.6 acres

**Heat Type:** Forced Air **Air Conditioning:** Central- Eletric

Real Estate Taxes: \$ 17,092.00 Total # Units: 4