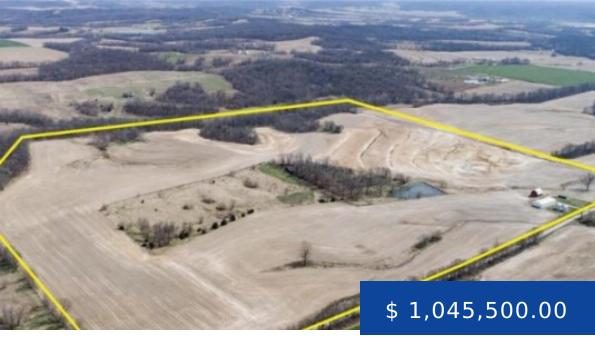

## 15096 365TH ST, PLEASANT HILL, IL

https://pcrerealestate.com

Nestled in the serene Rolling Hills of Pleasant Hill, this expansive 123-acre farm offers a rare opportunity to own a slice of rural paradise. With 99 acres tillable and the remainder adorned with woods and pasture, this property boasts both productivity and natural beauty. Prime Tillable Land:

Approximately 99 acres...

## **FARM PROPERTY DETAILS**

**Total Acreage:** 123 acres **Tillable Acreage:** 99 acres

Timber/Brush Acreage: 18 acres Lake/Pond: Yes

Township: Pleasant Hill County: Pike

Outbuildings: Grain Storage, Pole Barn Real Estate Taxes: \$ 2,839.00