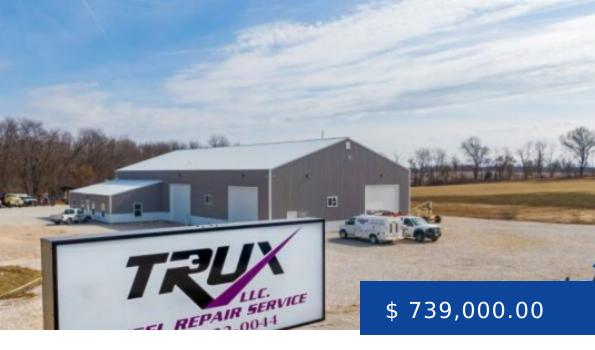

## 14 E. INDUSTRIAL PARK DR PITTSFIELD, IL 62363

HUGE PRICE REDUCTION! This 9,200 square foot commercial/industrial building is a versatile space originally designed for diesel truck repair. Situated on 4.07 surveyed acres zoned for commercial/industrial use, this property offers a range of amenities and features that make it an ideal choice for businesses of various kinds. The building...

## **COMMERCIAL PROPERTY DETAILS**

**County:** Pike **Square Footage:** 9200 sq ft

Year Built: 2023 Basement: Slab

Siding: Metal Roof: Metal

Lot Size: 4.07 sq ft Heat Type: Radiant, GFA

**Air Conditioning:** Central-Office **Real Estate Taxes:** \$ 11,500.00