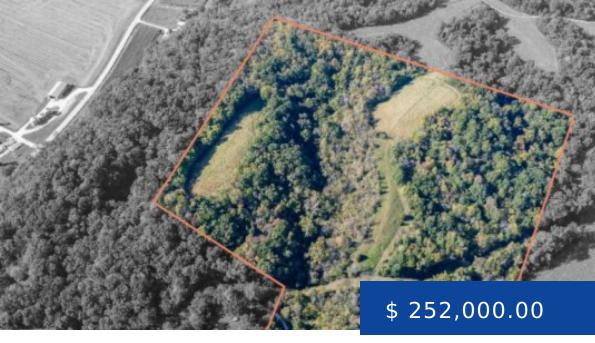

## 13426 NUTWOOD RD, FIELDON 62031

https://pcrerealestate.com

Hunting Paradise on 42 Acres! Perfect for Whitetail and Turkey Hunters! Explore this 42 Acre property designed for serious hunters and outdoor enthusiasts. Tucked away in rolling hills, this land is prime whitetail deer and turkey territory, offering established trails for easy access to multiple deer stands. Two Barns and...

## **FARM PROPERTY DETAILS**

**Total Acreage:** 42 acres **Timber/Brush Acreage:** 33 acres

**County:** Jersey **Outbuildings:** Metal Outbuilding, Two Barns