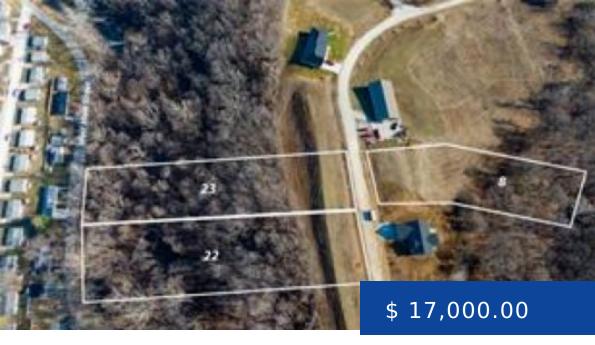

## 110 WESTMINISTER PLACE, HARDIN, IL

LOT 22! This is a one of a kind lot that brings all the best of Hardin! This lot has 1.5 Acres with a private backyard to the trees! Everything you will need including all the town utilities, electric, natural gas, and fiber is there waiting for your new house...

## **RESIDENTIAL PROPERTY DETAILS**

Water Source: City

City: Hardin County: Calhoun

**Lot size:** 1.5 acres **Restrictions:** No Businesses, No Mobile

Homes, Recorded Restrictns, Subdivision

**School District:** Calhoun Dist 40 **Possession:** At Closing