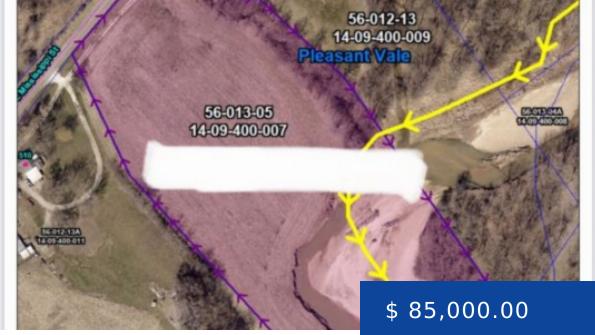

## 11.08 AC +/- PLEASANT VALE TWP, PIKE COUNTY, IL

11.08 AC +/- Pleasant Vale Twp, Pike County, IL

This beautiful property is located on the edge of New Canton, Illinois, It has 7.35 acres that are tillable with the remainder timber with a creek that flows through. This would make the perfect spot to build your dream home or add additional acres for agricultural and hunting use!

## **FARM PROPERTY DETAILS**

**Total Acreage:** 11.08 acres **Tillable Acreage:** 7.35 acres

Creek: Kiser Township: Pleasant Vale

## **RESIDENTIAL PROPERTY DETAILS**

Lot size: 11.08 acres