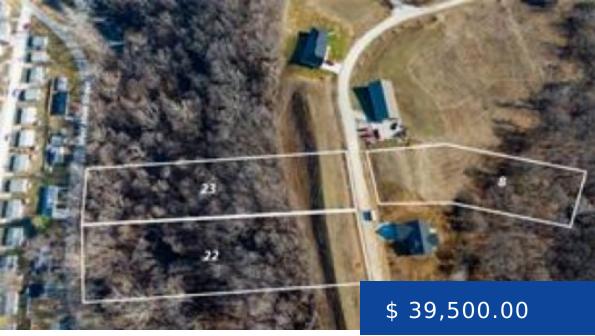

## 105 WESTMINISTER PLACE, HARDIN, IL

https://pcrerealestate.com

Lot 8! This is a one of a kind lot that brings all the best of Hardin! This lot has a breathtaking view of the Jersey County River Bottoms! Everything you will need including all the town utilities, electric, natural gas, and fiber is there waiting for your new house...

## **RESIDENTIAL PROPERTY DETAILS**

City: Hardin

Lot size: 1.07 acres

Driveway: Gravel

Possession: At Closing

Sewer: City

County: Calhoun

**Restrictions:** No Businesses, No Mobile Homes, Recorded Restrictns, Subdivision