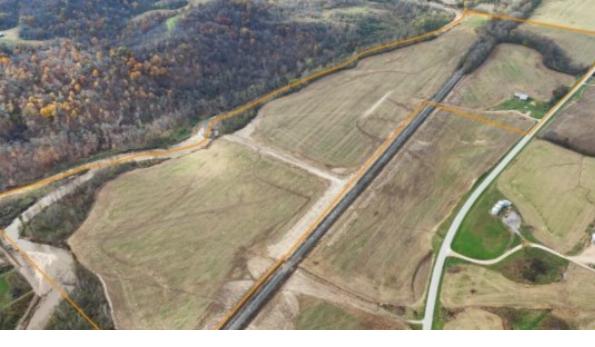

# 103 ACRES PLEASANT HILL TWP, PIKE COUNTY, IL

https://pcrerealestate.com

SALE PENDING!! Awesome tillable farm laying in the Bay Creek bottoms! This investment property is complete with nearly 80 prime tillable acres with the balance of the acres in timber & bedding thickets laying along the creek, making for some dynamite whitetail deer hunting! There is also an older machine...

## FARM PROPERTY DETAILS

Total Acreage: 103 sq ft

Tillable Acreage: 80 acres