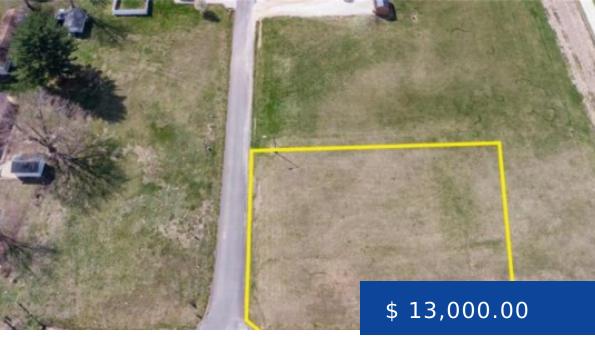

## 1 DEER RIDGE DR, PLEASANT HILL, IL

https://pcrerealestate.com

Looking for the perfect building spot? Deer Ridge Subdivision offers a quiet lot on the edge of town. Lot 1 is a 150x130 sq ft lot and is the perfect spot to build your new home! Enjoy country living with the views of farmland across the road! Water and electric...

## **RESIDENTIAL PROPERTY DETAILS**

City: Pleasant Hill

Lot size: 19166 sq ft

**Restrictions:** Subdivision

Water Source: None

County: Pike Lot Size: 0.440 Acres School District: Pleasant Hill Dist 3 Sewer: Not Connected