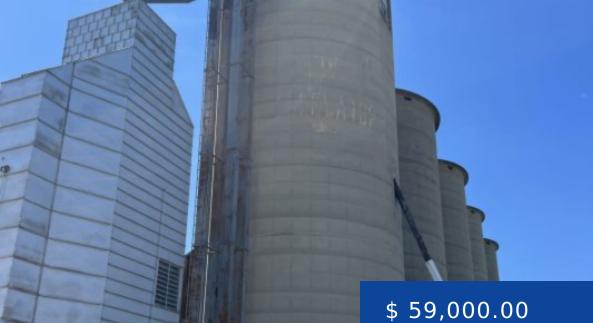

# 900 SOUTH MAIN ST, PLEASANT HILL, IL

Looking for additional grain storage for your farming operation? This 1 acre operational commercial property with 4 silos has a combined storage capacity of 90,000 bushels. Situated for accessibility, trucks can easily maneuver through the ramps to access the 300 bushel pit. Utilities are on site. The upgraded commercial grade...

### 900 South Main St, Pleasant Hill, Il